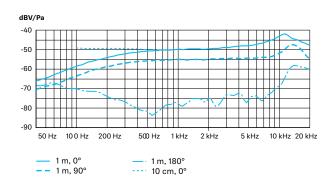

noise level                | 30 dB(A)<br>35 dB(A)*                 |
| Phantom powering                      | 12 - 48 V*                            |
| Connector<br>e 908 B<br>e 908 B ew    | XLR-3*<br>3.5 mm jack                 |
| Dimensions                            | Ø 47 x 193 mm                         |
| Weight                                | 140 g                                 |
|                                       |                                       |

\*with MZA 900 P (e 908 B)

### **PRODUCT VARIANTS**

| e 908 B    | Art. no. 500203 |
|------------|-----------------|
| e 908 B ew | Art. no. 500204 |

Microphone clamp

#### **ACCESSORIES**

MZH 908 B

Art. no. 500540

# evolution wired e 908 B | e 908 B ew

DIMENSIONS



POLAR PATTERN



## **FREQUENCY RESPONSE**