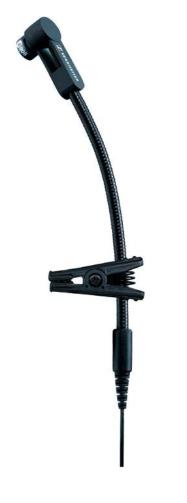

# evolution wired e 908 B | e 908 B ew

The high-end sound of a condenser microphone is combined with the features of professional stage equipment to make the e 908 a small, highly flexible marvel. With an open and high-definition character, it creates surprisingly forceful sounds.

The e 908 transmits the attack in a very clear and defined manner while structure-borne noise is reliably suppressed. Thanks to its shock-mounted head, gooseneck and special clips, the e 908 can be quickly attached and precisely oriented to the sound source. Despite its delicate form, the microphone is ruggedly constructed and easily takes even hard hits.

#### **FEATURES**

- Exceptionally lively, clear sound
- · Easy and flexible set-up, comes with clamp
- Optimal positioning with long-necked, flexible boom
- · Integrated shock absorber eliminates handling noise
- Intelligent MZA 900 P pre-amp (cable, phantom power, and level check) included (e 908 B only)