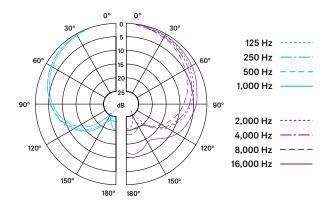

= 3%)        |
| Equivalent noise level                | 30 dB(A)<br>35 dB(A)*                 |
| Phantom powering                      | 12 - 48 V*                            |
| Connector<br>e 908 B<br>e 908 B ew    | XLR-3*<br>3.5 mm jack                 |
| Dimensions                            | Ø 47 x 193 mm                         |
| Weight                                | 140 g                                 |
|                                       |                                       |

\*with MZA 900 P (e 908 B)

### **PRODUCT VARIANTS**

| e 908 B    | Art. no. 500203 |
|------------|-----------------|
| e 908 B ew | Art. no. 500204 |

Microphone clamp

#### **ACCESSORIES**

MZH 908 B

Art. no. 500540

# evolution wired e 908 B | e 908 B ew

DIMENSIONS



POLAR PATTERN



## **FREQUENCY RESPONSE**