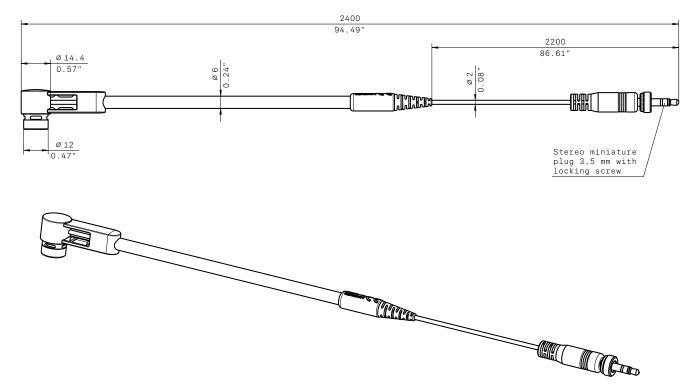

<sub>SPL</sub> (k = 3%)        |
| Equivalent noise level                | 30 dB(A)<br>35 dB(A)*                 |
| Phantom powering                      | 12 - 48 V*                            |
| Connector<br>e 908 B<br>e 908 B ew    | XLR-3*<br>3.5 mm jack                 |
| Dimensions                            | Ø 47 x 193 mm                         |
| Weight                                | 140 g                                 |
|                                       |                                       |

\*with MZA 900 P (e 908 B)

### **PRODUCT VARIANTS**

| e 908 B    | Art. no. 500203 |
|------------|-----------------|
| e 908 B ew | Art. no. 500204 |

Microphone clamp

#### **ACCESSORIES**

MZH 908 B

Art. no. 500540

# evolution wired e 908 B | e 908 B ew

DIMENSIONS



POLAR PATTERN



## **FREQUENCY RESPONSE**