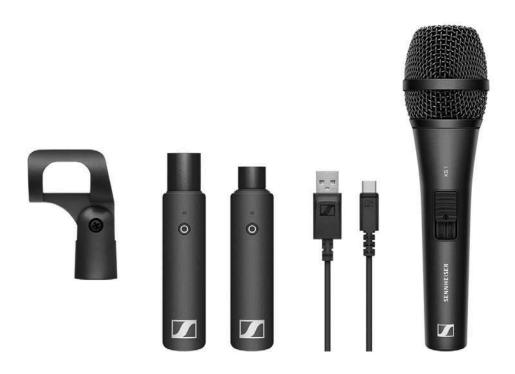

#### **DELIVERY INCLUDES**

- · XSW-D female XLR transmitter
- XSW-D male XLR receiver
- XS 1 cardioid dynamic vocal microphone
- Mic clip
- USB-A to USB-C charging cable
- · Colored stickers for labeling
- Quick guide
- · Safety guide