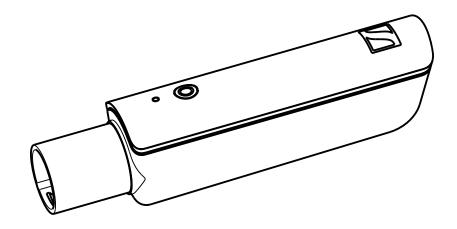

|                  |
| receiver                                                                     |                  |                                                                         |                  |
| XSW-D PORTABLE BASE SET 3.5mm (1/8") transmitter, 3.5mm (1/8") receiver      | Art. no. 508621  |                                                                         |                  |
|                                                                              |                  |                                                                         |                  |



## XS Wireless Digital Vocal Set

### **DIMENSIONS**

### **XSW-D XLR FEMALE TX**





4/5







## XS Wireless Digital Vocal Set

#### **DIMENSIONS**

### **XSW-D XLR MALE RX**