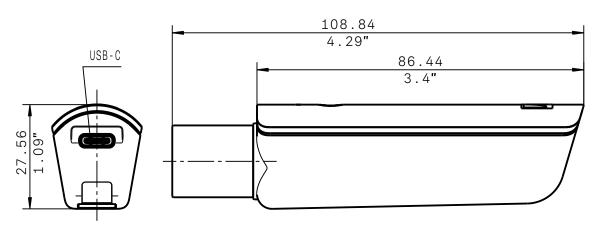

|                  |
| receiver                                                                     |                  |                                                                         |                  |
| XSW-D PORTABLE BASE SET 3.5mm (1/8") transmitter, 3.5mm (1/8") receiver      | Art. no. 508621  |                                                                         |                  |
|                                                                              |                  |                                                                         |                  |



## XS Wireless Digital Vocal Set

### **DIMENSIONS**

### **XSW-D XLR FEMALE TX**





4/5







## XS Wireless Digital Vocal Set

#### **DIMENSIONS**

### **XSW-D XLR MALE RX**