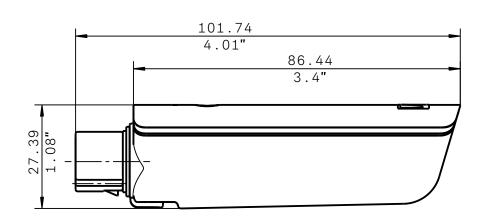

(1/4")             | Art. no. 508493  |                                                                         |                  |
| receiver                                                                     |                  |                                                                         |                  |
| XSW-D PORTABLE BASE SET 3.5mm (1/8") transmitter, 3.5mm (1/8") receiver      | Art. no. 508621  |                                                                         |                  |
|                                                                              |                  |                                                                         |                  |



## XS Wireless Digital Vocal Set

### **DIMENSIONS**

### **XSW-D XLR FEMALE TX**





4/5







## XS Wireless Digital Vocal Set

#### **DIMENSIONS**

### **XSW-D XLR MALE RX**