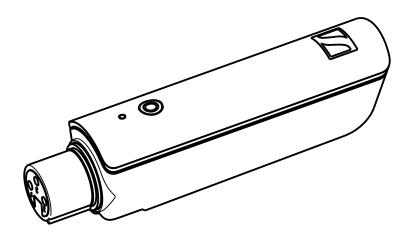

| Art. no. 508493  |                                                                         |                  |
| receiver                                                                     |                  |                                                                         |                  |
| XSW-D PORTABLE BASE SET 3.5mm (1/8") transmitter, 3.5mm (1/8") receiver      | Art. no. 508621  |                                                                         |                  |
|                                                                              |                  |                                                                         |                  |



## XS Wireless Digital Vocal Set

### **DIMENSIONS**

### **XSW-D XLR FEMALE TX**





4/5







## XS Wireless Digital Vocal Set

#### **DIMENSIONS**

### **XSW-D XLR MALE RX**