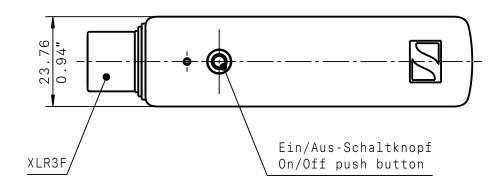

| Art. no. 508493  |                                                                         |                  |
| receiver                                                                     |                  |                                                                         |                  |
| XSW-D PORTABLE BASE SET 3.5mm (1/8") transmitter, 3.5mm (1/8") receiver      | Art. no. 508621  |                                                                         |                  |
|                                                                              |                  |                                                                         |                  |



## XS Wireless Digital Vocal Set

### **DIMENSIONS**

### **XSW-D XLR FEMALE TX**





4/5







## XS Wireless Digital Vocal Set

#### **DIMENSIONS**

### **XSW-D XLR MALE RX**