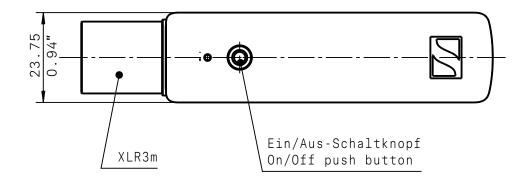

|                  |
| receiver                                                                     |                  |                                                                         |                  |
| XSW-D PORTABLE BASE SET 3.5mm (1/8") transmitter, 3.5mm (1/8") receiver      | Art. no. 508621  |                                                                         |                  |
|                                                                              |                  |                                                                         |                  |



## XS Wireless Digital Vocal Set

### **DIMENSIONS**

### **XSW-D XLR FEMALE TX**





4/5







## XS Wireless Digital Vocal Set

#### **DIMENSIONS**

### **XSW-D XLR MALE RX**