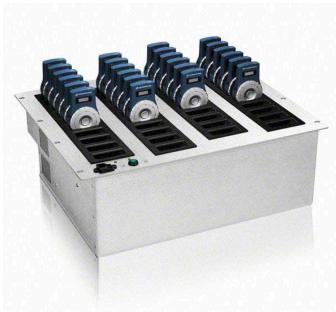

#### **FEATURES**

- 40 bay charging unit for TourGuide 2020-D receivers
- Quick charging in less than 2,5 hours
- Easy configuration of the receivers by master/slave copy function
- Full software control (channel, language, volume settings)

The L 2021-40 charger rack has been specially designed for stationary applications. It holds up to 40 receivers that will automatically quick-charge to be ready for the next event. At the same time, the L 2021-40 serves as an ethernet interface to allow pre-selecting the active channel for each receiver on a central PC. Up to 125 charger racks with up to 5000 receivers can be connected to the PC. The CC 2021 control software offers simple presets to select and confirm channels for them all with just one click. Users and service staff can easily monitor which receivers at which station have been prepared for any given language or program. Configuration problems are a thing of the past!

#### **DELIVERY INCLUDES**

- L 2021-40 charger
- · Safety instructions