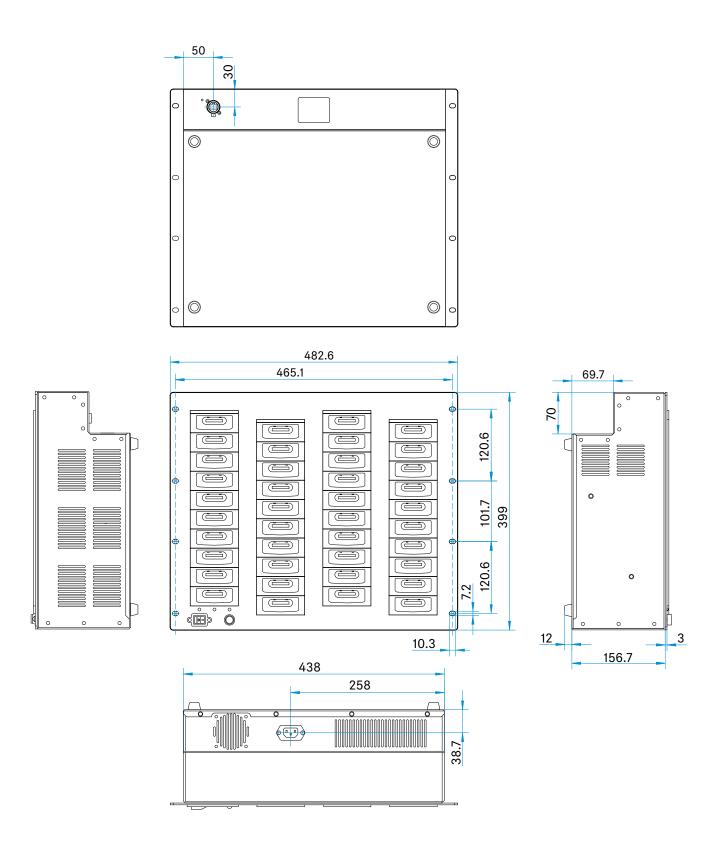

## **DIMENSIONS**

## **SPECIFICATIONS**

| Mains socket                              | 3-pin, protection class I,<br>as per IEC/EN 60320-1 |
|-------------------------------------------|-----------------------------------------------------|
| Mains voltage                             | 100 to 240 V ~                                      |
| Primary power consumption                 | max. 150 W                                          |
| Charging voltage per charging compartment | typ. 5 V                                            |
| Charging current per charging compartment | max. 400 mA                                         |
| Charging time for HDE 2020-D              | approx. 2.5 h                                       |
| Charging time for EK 2020-D               | approx. 5 h                                         |
| Dimensions                                | approx. 483 x 399 x 172 mm                          |
| Weight (empty)                            | approx. 8.8 kg                                      |
| Temperature range                         | +3 °C - +40 °C (38 °F - 104 °F)                     |
|                                           | ·                                                   |