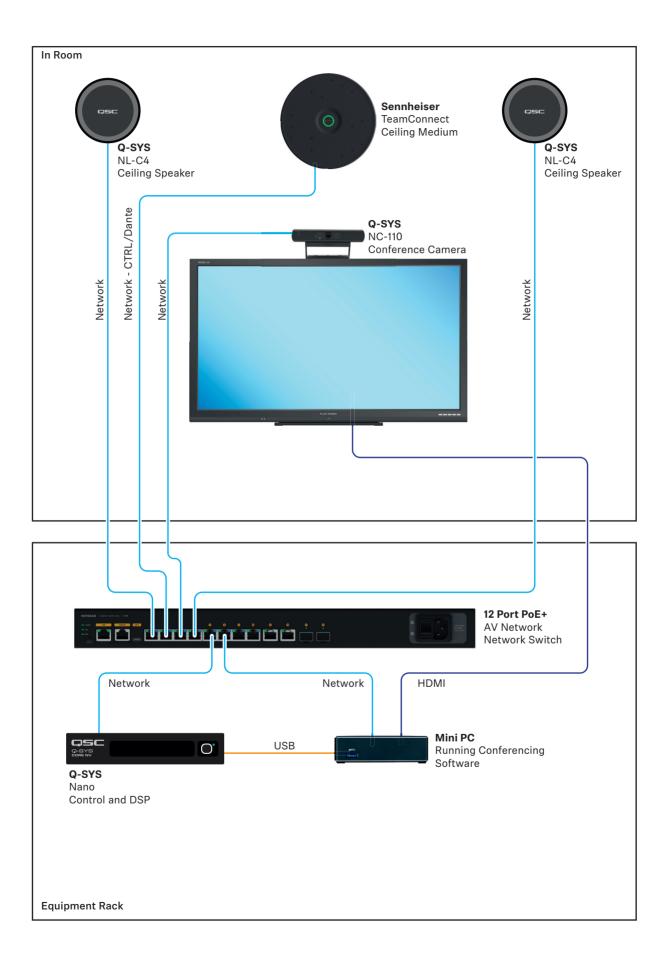

### System Components

| QTY | Manufacturer | Model        | Description                                                                                                |
|-----|--------------|--------------|------------------------------------------------------------------------------------------------------------|
| 1   | Sennheiser   | TCC M        | The TCC M is available in white or black.<br>See "Additional Resources" for more information and planning. |
| 1   | Sennheiser   | TCC M Plugin | Version 1.0.0 or higher                                                                                    |
| 1   | Q-SYS        | Core Nano    | Consolidated Q-SYS AV & Control Processor                                                                  |
| 2   | Q-SYS        | NL-C4        | Network PoE Loudspeaker                                                                                    |
| 1   | Q-SYS        | NC-110       | ePTZ Conference Camera                                                                                     |