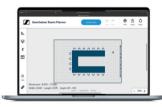

higher                                                                                    |
| 1   | Q-SYS        | Core Nano    | Consolidated Q-SYS AV & Control Processor                                                                  |
| 2   | Q-SYS        | NL-C4        | Network PoE Loudspeaker                                                                                    |
| 1   | Q-SYS        | NC-110       | ePTZ Conference Camera                                                                                     |

#### **Additional Resources**



TCC M-F-W Art.no. 700170 Ceiling Mic Flush Mount Kit White TCC M-F-B Art.no. 700234 Ceiling Mic Flush Mount Kit Black



TCC M-S-W Art.no. 700294 Ceiling Mic Housing Kit White TCC M-S-B Art.no. 700295 Ceiling Mic Housing Kit Black



https://RoomPlanner.Sennheiser.com