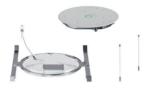

#### **Additional Resources**

TCC M-F-W Art.no. 700170 Ceiling Mic Flush Mount Kit White TCC M-F-B Art.no. 700234 Ceiling Mic Flush Mount Kit Black

TCC M-S-W Art.no. 700294 Ceiling Mic Housing Kit White TCC M-S-B Art.no. 700295 Ceiling Mic Housing Kit Black