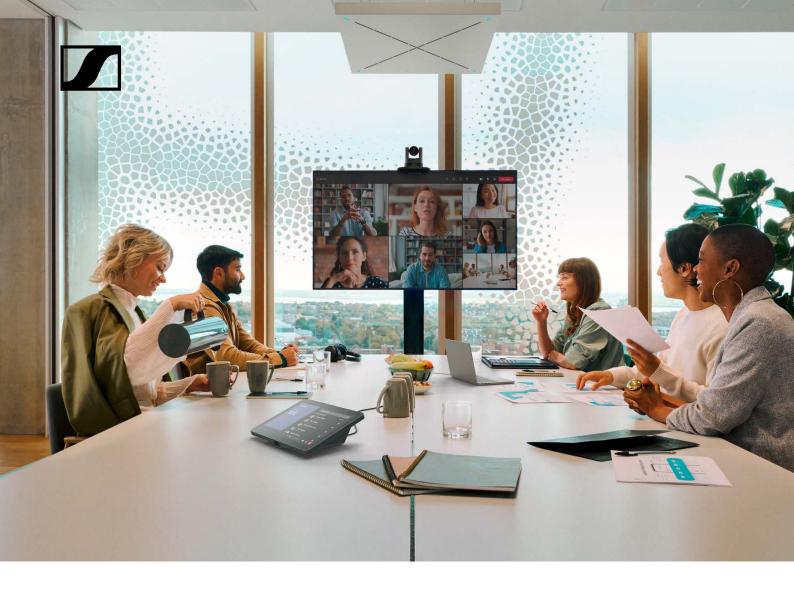

## Partnership benefits

Interoperability testing with MAXHUB ensures smooth installation and operational confidence.

Dante network audio provides a seamless connection between the microphone and the Q-SYS audio DSP processor.

Interoperability testing with Q-SYS ensures smooth installation and boosts operational confidence.

Q-SYS control plugins have been created and tested for robust functionality.

Certified for Microsoft Teams.