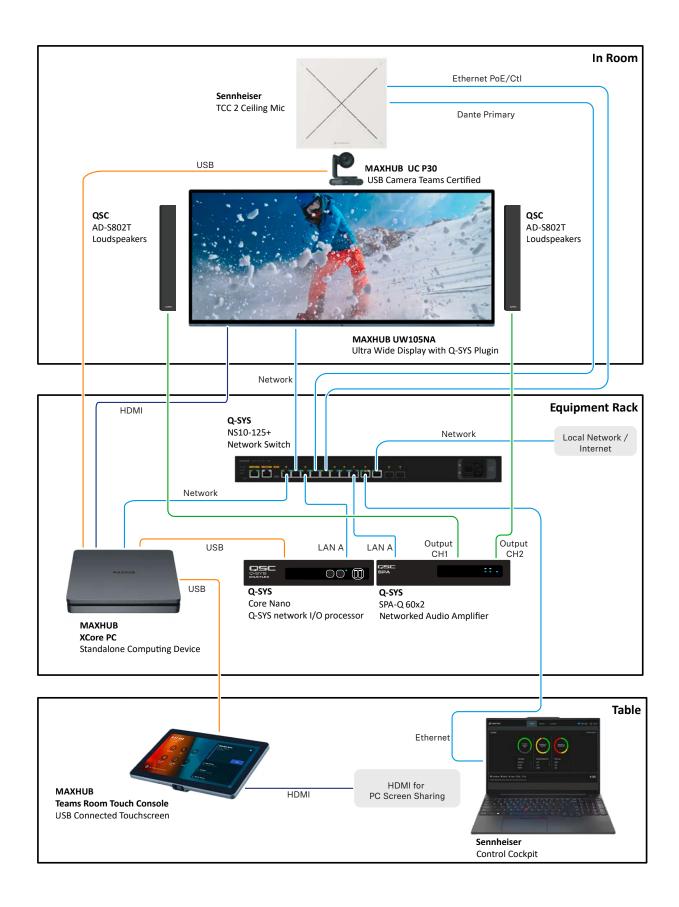

## Partnership benefits

Interoperability testing with MAXHUB ensures smooth installation and operational confidence.

Dante network audio provides a seamless connection between the microphone and the Q-SYS audio DSP processor.

Interoperability testing with Q-SYS ensures smooth installation and boosts operational confidence.

Q-SYS control plugins have been created and tested for robust functionality.

Certified for Microsoft Teams.

## **System Components**

| QTY | Manufacturer | Model                       | Description                                                                                                                                      |
|-----|--------------|-----------------------------|--------------------------------------------------------------------------------------------------------------------------------------------------|
| 1   | Sennheiser   | TeamConnect<br>Ceiling 2    | TeamConnect Ceiling 2 fimware version 1.8.8 (or later)                                                                                           |
| 1   | Sennheiser   | Control Cockpit<br>Software | Version 8.1 (or later)                                                                                                                           |
| 1   | MAXHUB       | XCore Kit                   | XCore Kit, a certified entry-level Microsoft Teams solution that includes a console and a Windows-based computer.                                |
| 1   | MAXHUB       | UC P30                      | USB Camera Teams Certified                                                                                                                       |
| 1   | MAXHUB       | UW105NA                     | 105" Ultra Wide Display with Q-SYS Plugin                                                                                                        |
| 1   | Q-SYS        | NS10-125+                   | NETGEAR-manufactured network switches that have been pre-configured specifically to meet the performance requirements for Q-SYS, AES67 and Dante |
| 1   | Q-SYS        | Core Nano                   | Q-SYS Core Processor offering audio processing & sytem control                                                                                   |
| 1   | Q-SYS        | SPA-Q 60x2                  | Q-SYS SPA-Qf 60x2 (two channel) native Q-SYS network amplifier                                                                                   |
| 2   | QSC          | AD-S802T                    | Column Surface-Mount Loudspeaker                                                                                                                 |
| 1   | Q-SYS        |                             | Q-SYS Designer Software                                                                                                                          |