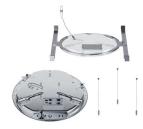

#### **Additional Resources**

TCC M-F-W Art.no. 700170 Ceiling Mic Flush Mount Kit White TCC M-F-B Art.no. 700234 Ceiling Mic Flush Mount Kit Black

TCC M-S-W Art.no. 700294 Ceiling Mic Housing Kit White TCC M-S-B Art.no. 700295 Ceiling Mic Housing Kit Black

TCCM CT-W Art.no. 700517 TCC M Ceiling Tile Set 60 cm TCCM CT-W-2FT Art.no. 700518 TCC M Ceiling Tile Set 2ft