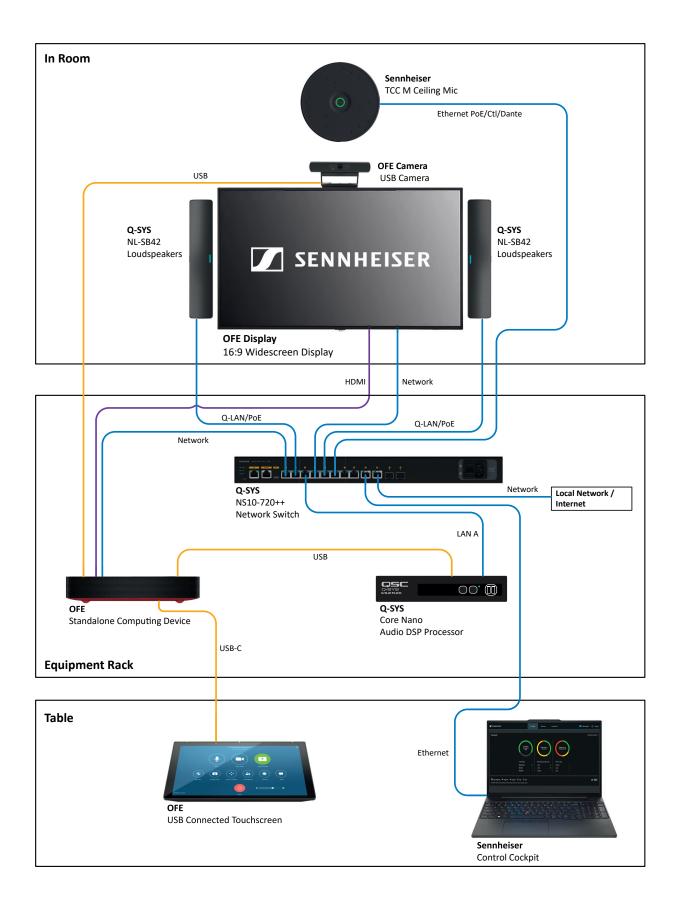

### Sennheiser TCC M & Q-SYS - Medium Room - Zoom Rooms

### Partnership benefits

 ${\sf Dante}^{\circledast}$  network audio provides a seamless connection between the microphone and the Q-SYS audio DSP processor.

Interoperability testing with Q-SYS ensures smooth installation and boosts operational confidence.

Q-SYS control plugins have been created and tested for robust functionality.

Zoom Certified.

#### System Components

| QTY | Manufacturer | Model                                     | Description                                                                                                                                              |
|-----|--------------|-------------------------------------------|----------------------------------------------------------------------------------------------------------------------------------------------------------|
| 1   | Sennheiser   | TeamConnect<br>Ceiling Medium             | TCCM firmware version 1.5.4 (or later)                                                                                                                   |
| 1   | Sennheiser   | Control Cockpit Software                  | Version 8.1 (or later)                                                                                                                                   |
| 1   | Q-SYS        | NS10-720++                                | NETGEAR - manufactured network switches that have been pre-configured specifically to meet the performance require-<br>ments for Q-SYS, AES67 and Dante® |
| 1   | Q-SYS        | Core Nano                                 | Q-SYS System Processor offering audio processing & system control                                                                                        |
| 2   | Q-SYS        | NL-SB42                                   | PoE Powered QLAN Loudspeakers                                                                                                                            |
| 1   | Q-SYS        |                                           | Q-SYS Designer Software 9.13 (or later)                                                                                                                  |
| 1   | Q-SYS        | Zoom Room Conferen-<br>cing Sample Design | Sample design for Integrating Zoom Rooms conferencing with Q-SYS. Available in the Q-SYS Asset Manager                                                   |
| 1   | Q-SYS        | Scripting Engine License                  |                                                                                                                                                          |
| 1   | Q-SYS        | UCI Deployment License                    |                                                                                                                                                          |
| 1   | OFE          | Zoom Rooms Compute<br>Touchscreen         | Room compute configured for Zoom Rooms                                                                                                                   |
| 1   | OFE          | USB Camera                                | Zoom certified camera                                                                                                                                    |
| 1   | OFE          | Widescreen Display                        | 16:9 Wide Display                                                                                                                                        |